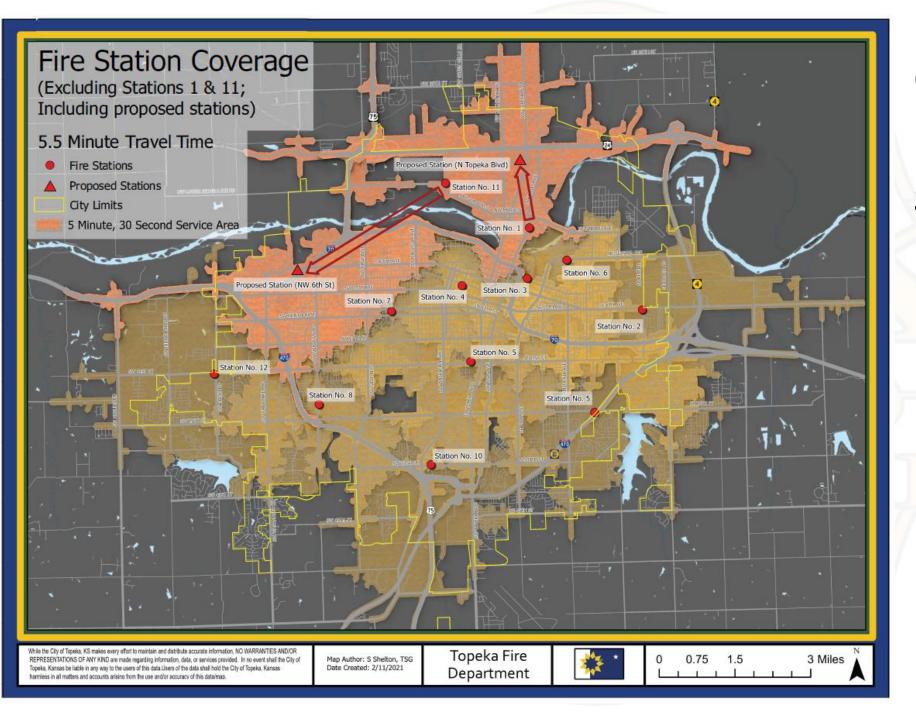

The area around MARS and Walmart Distribution are on this map due to the distance.

Coverage with proposed station relocations