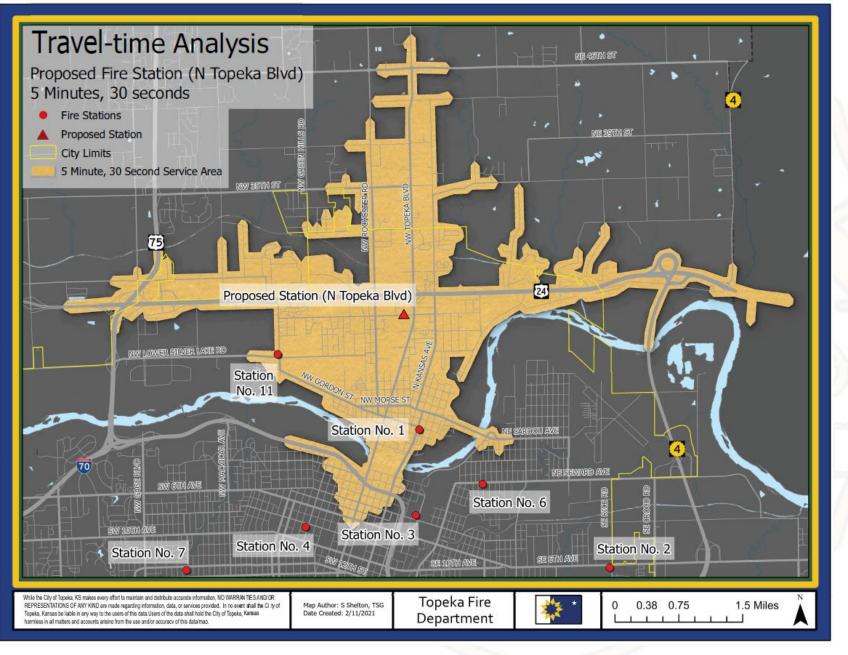

# Travel Time of 5:30 from proposed location

Proposed location is for reference only. No parcels in this area have been identified for potential purchase by the City.

Travel Time of 5:30 from property purchased by the City for a fire station.

# Travel Time of 5:30 from proposed location

Proposed location is for reference only. No parcels in this area have been identified for potential purchase by the City.