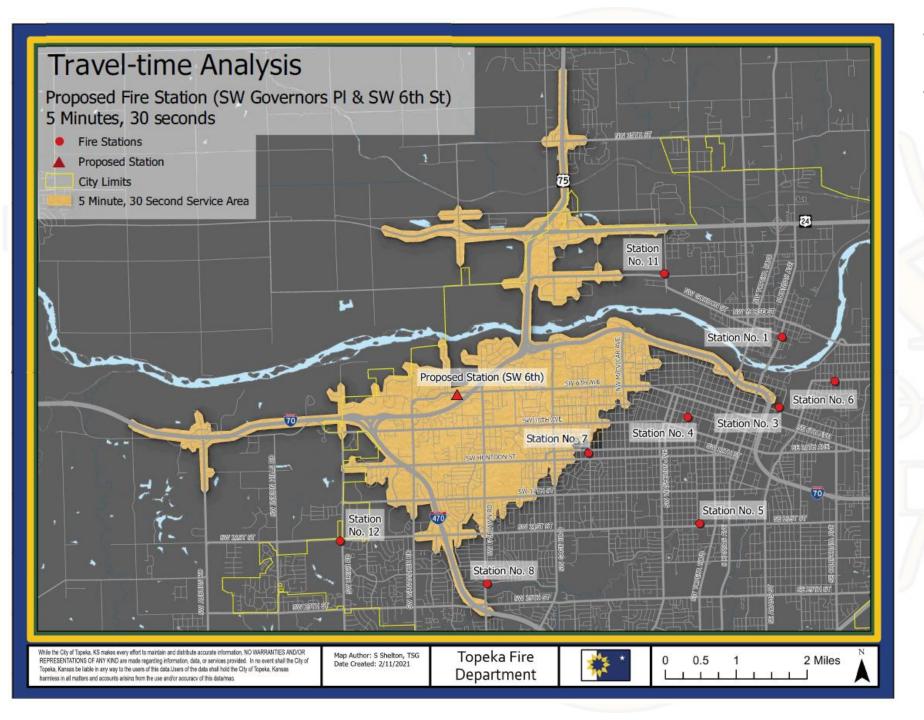

## Travel Time of 5:30 from proposed location

Proposed location is for reference only. No parcels in this area have been identified for potential purchase by the City.