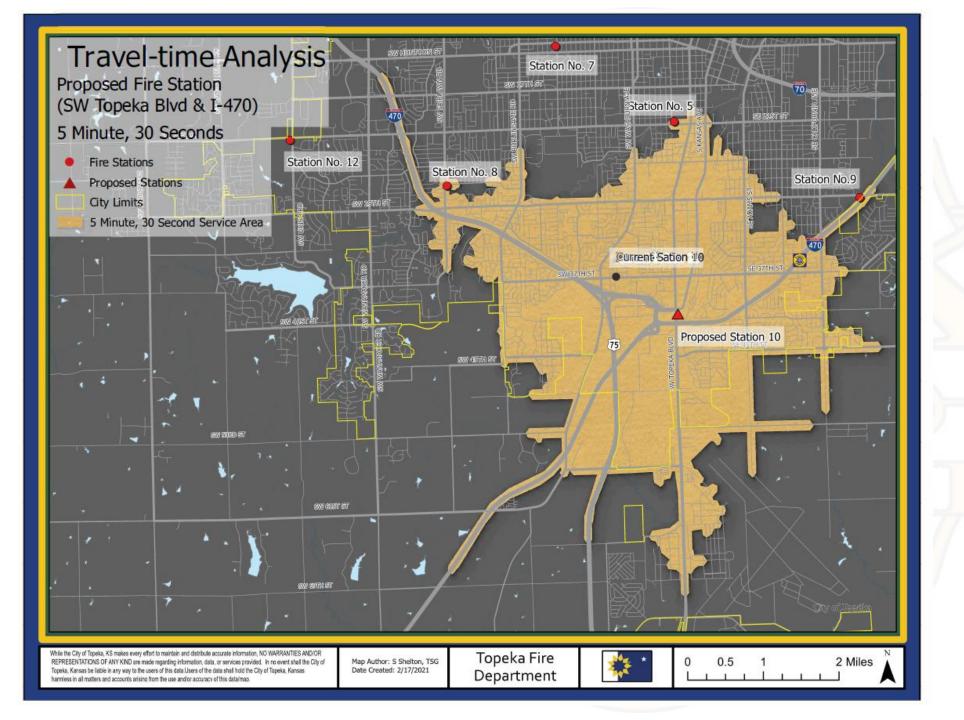

# Travel Time of 5:30 from proposed location

Proposed location is for reference only. No parcels in this area have been identified for potential purchase by the City.

Travel Time of 5:30 from property purchased by the City for a fire station.

# Travel Time of 5:30 from proposed location

Proposed location is for reference only. No parcels in this area have been identified for potential purchase by the City.

## Travel Time of 5:30 from proposed location

Proposed location is for reference only. No parcels in this area have been identified for potential purchase by the City.