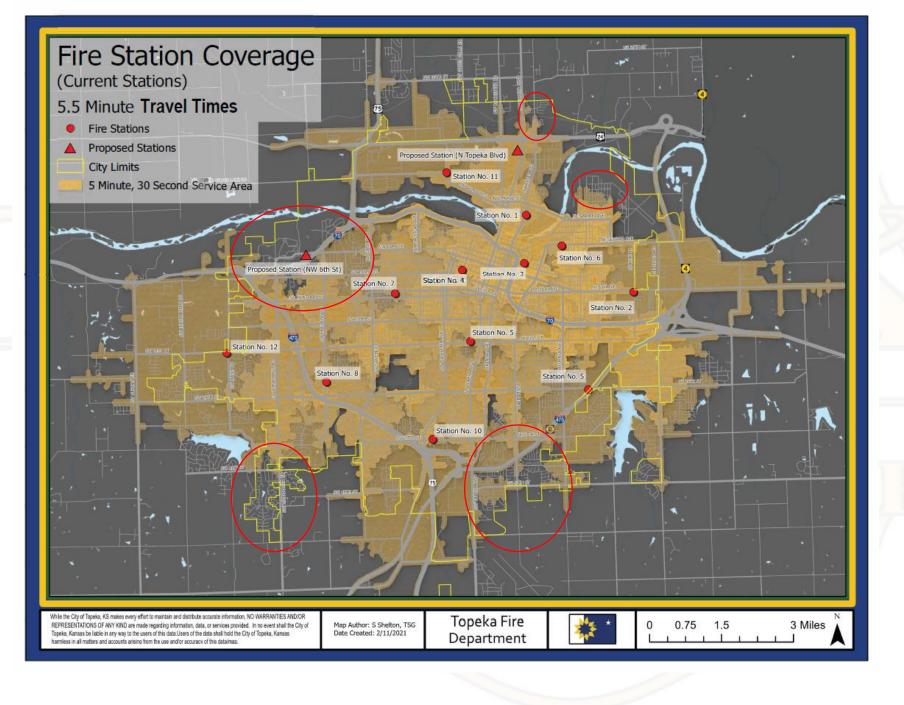

#### Station Location Analysis

- Maps show a travel time of 5:30 seconds.
- The travel time was figured by the city GIS system, utilizing current street maps.
- These maps take in account normal traffic and traveling the speed limit.

#### Current City Coverage

Shown is the area covered within a 5:30 travel time from each fire station.

All travel time calculations assume all vehicles start from the station.

There are several areas that are not effectively covered with our current station locations

The area around MARS and Walmart Distribution are on this map due to the distance.

Coverage with proposed station relocations