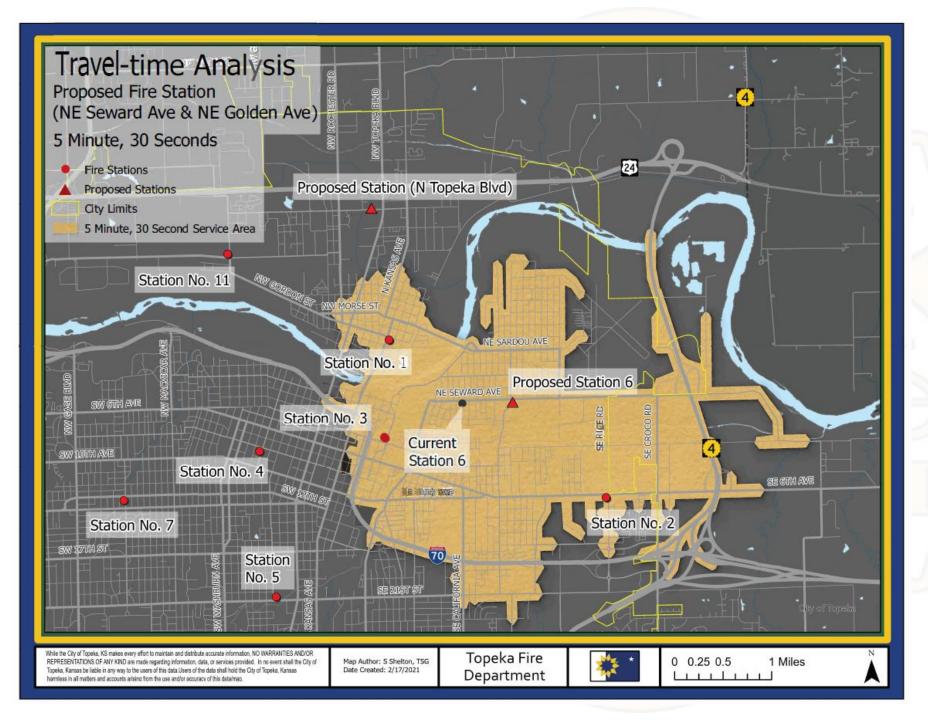

# Travel Time of 5:30 from proposed location

Proposed location is for reference only. No parcels in this area have been identified for potential purchase by the City.

Travel Time of 5:30 from property purchased by the City for a fire station.

# Travel Time of 5:30 from proposed location

Proposed location is for reference only. No parcels in this area have been identified for potential purchase by the City.

## Travel Time of 5:30 from proposed location

Proposed location is for reference only. No parcels in this area have been identified for potential purchase by the City.